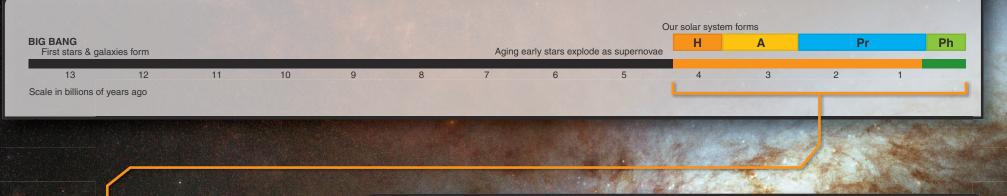

## From the beginning of the universe to now: 13,700,000,000 (13.7 billion) years

## From the formation of Earth to now: 4,500,000,000 (4.5 billion) years

|             |                  | obacteria        |                    | Modern animals & plants      |                                      |  |
|-------------|------------------|------------------|--------------------|------------------------------|--------------------------------------|--|
| Archaen Eon |                  |                  | Phanerozoic Eor    |                              |                                      |  |
| 3           |                  | 2                | and the Academic   | 1                            |                                      |  |
|             |                  |                  |                    |                              |                                      |  |
|             | Archaen Eon<br>3 | Archaen Eon<br>3 | Archaen Eon<br>3 2 | Archaen EonProterozoic Eon32 | Archaen Eon Proterozoic Eon<br>3 2 1 |  |